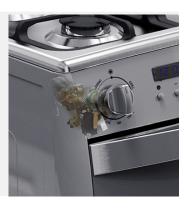

Control zone:

•Electronic ignition in burners and oven.

Oven and inferior Zone:

- Double tempered glass
- Light

- Baking tray
  Sliding grills
  Security Thermostat

Quarzo Plus 24" – 4 Burners

Gas shut off System