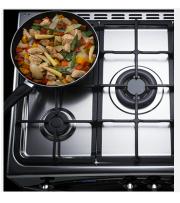

#### 0 **EASY TO CLEAN AND VERY SPACIOUS KITCHEN**

Sealed burners

#### Dimensions:

• Hight: 37in Width: 23.6in Depth: 22.8in.

General information:

- Quarzo Plus desing line
- Black Finish

Stove top and work center:

- Tempered glass lid
  Stainless steel tabletop
- Cast iron grades
  Sealed and empowerfull burners