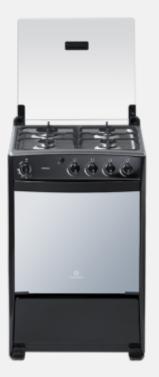

#### Dimensions:

• Hight: 37in Width: 23.6in Depth: 22.8in.

General information:

- Quarzo Plus desing line
- Black Finish

Stove top and work center:

- Tempered glass lid
  Stainless steel tabletop
- Cast iron grades
  Sealed and empowerfull burners

Control zone:

•Electronic ignition in burners and oven.

Oven and inferior Zone:

- Double tempered glass
- Light

- Baking tray
  Sliding grills
  Security Thermostat

Quarzo Plus 24" – 4 Burners

Gas shut off System